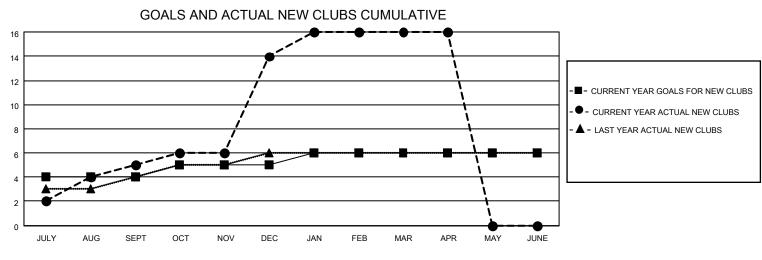

## LOCATION INDIA

District 3234D2

Results as of: 4/30/2021

| Clubs                 |               |           |               | Members               |                        |                         |                                                    |  |
|-----------------------|---------------|-----------|---------------|-----------------------|------------------------|-------------------------|----------------------------------------------------|--|
| RESULTS FOR 2020-2021 |               |           |               | RESULTS FOR 2020-2021 |                        |                         |                                                    |  |
| QUARTER               | NEW CLUB GOAL | NEW CLUBS | DROPPED CLUBS | QUARTER MEM           | BER GROWTH NET<br>GOAL | MEMBER GROWTH<br>ACTUAL | DROPPED<br>MEMBERS ACTUAL<br>(including transfers) |  |
| JULY/AUG/SEPT         | 4             | 5         | 3             | JULY/AUG/SEPT         | 80                     | 285                     | 99                                                 |  |
| OCT/NOV/DEC           | 1             | 9         | 0             | OCT/NOV/DEC           | 80                     | 1542                    | 410                                                |  |
| JAN/FEB/MAR           | 1             | 2         | 25            | JAN/FEB/MAR           | 40                     | 448                     | 796                                                |  |
| APR/MAY/JUNE          | 0             | 0         | 0             | APR/MAY/JUNE          | 40                     | 6                       | 63                                                 |  |