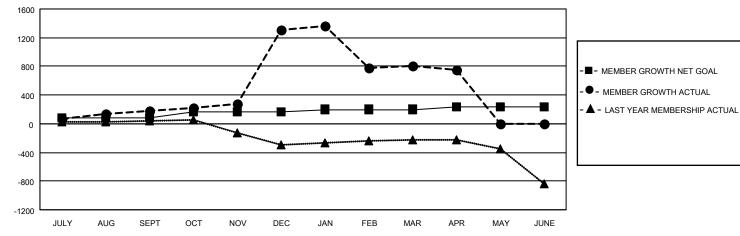

## LOCATION INDIA

District 3234D2

Results as of: 4/30/2021

| Clubs                 |               |           |               | Members               |                        |                         |                                                    |  |
|-----------------------|---------------|-----------|---------------|-----------------------|------------------------|-------------------------|----------------------------------------------------|--|
| RESULTS FOR 2020-2021 |               |           |               | RESULTS FOR 2020-2021 |                        |                         |                                                    |  |
| QUARTER               | NEW CLUB GOAL | NEW CLUBS | DROPPED CLUBS | QUARTER MEM           | BER GROWTH NET<br>GOAL | MEMBER GROWTH<br>ACTUAL | DROPPED<br>MEMBERS ACTUAL<br>(including transfers) |  |
| JULY/AUG/SEPT         | 4             | 5         | 3             | JULY/AUG/SEPT         | 80                     | 285                     | 99                                                 |  |
| OCT/NOV/DEC           | 1             | 9         | 0             | OCT/NOV/DEC           | 80                     | 1542                    | 410                                                |  |
| JAN/FEB/MAR           | 1             | 2         | 25            | JAN/FEB/MAR           | 40                     | 448                     | 796                                                |  |
| APR/MAY/JUNE          | 0             | 0         | 0             | APR/MAY/JUNE          | 40                     | 6                       | 63                                                 |  |